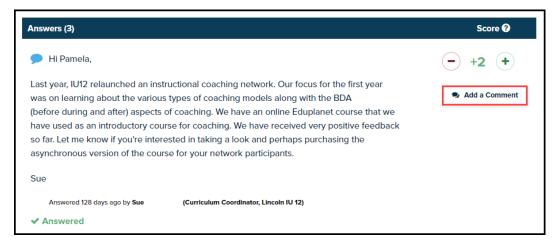

22. To rate a user's answer to a question, click the plus or minus symbol *once* to assign an appropriate score. The score represents the perceived quality of the response by the reader. Clicking **Plus** means you approve of the response, while clicking **Minus** means you disapprove.

| Answers (3)                                                                                                                                                                                                                                                                                                                                                                                                                                                                                                         | Score 🕄              |
|---------------------------------------------------------------------------------------------------------------------------------------------------------------------------------------------------------------------------------------------------------------------------------------------------------------------------------------------------------------------------------------------------------------------------------------------------------------------------------------------------------------------|----------------------|
| 🗩 Hi Pamela,                                                                                                                                                                                                                                                                                                                                                                                                                                                                                                        | <b>-</b> +2 <b>+</b> |
| Last year, IU12 relaunched an instructional coaching network. Our focus for the first year was on learning about the various types of coaching models along with the BDA (before during and after) aspects of coaching. We have an online Eduplanet course that we have used as an introductory course for coaching. We have received very positive feedback so far. Let me know if you're interested in taking a look and perhaps purchasing the asynchronous version of the course for your network participants. | Add a Comment        |
| Sue                                                                                                                                                                                                                                                                                                                                                                                                                                                                                                                 |                      |
| Answered 128 days ago by Sue (Curriculum Coordinator, Lincoln IU 12)                                                                                                                                                                                                                                                                                                                                                                                                                                                |                      |
| ✓ Answered                                                                                                                                                                                                                                                                                                                                                                                                                                                                                                          |                      |

23. To comment on a user's response to a question, click the **Add a Comment** button.

24. To return to the questions section, click **Back to Connect With Others**.

| Eack to Connect With Others                                                                                                         |                           |                 |                    |
|-------------------------------------------------------------------------------------------------------------------------------------|---------------------------|-----------------|--------------------|
| Cyber Bullying in Middle School                                                                                                     |                           | 2<br>Views      | <b>1</b><br>Answer |
| Subject                                                                                                                             | Tags                      |                 |                    |
| What are some methods and programs other Middle School principals have implemented to address, deter, and eliminate cyber bullying? | 🗯 Middle 🕴 i Social Media |                 |                    |
| Added about a minute age by Suste Teacher                                                                                           |                           |                 |                    |
| Answer This Question Edit This Question                                                                                             |                           | Delete This Que | estion             |