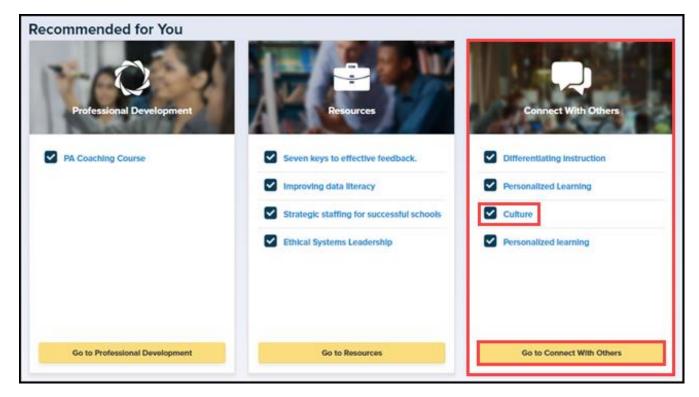

On the Leadership System homepage, you will find question topics that have been suggested by the system based upon your selected preferences. If you have not set your preferences yet, refer to the appropriate sections of the this manual for guidance.

1. To access a recommended question topic, click on the title. If you would like to view the full list of question recommendations, click the yellow **Go to Connect With Others** button along the bottom of the **Recommended for You** section.

2. Alternatively, click on the **Connect With Others** tab in the top SAS Leadership System menu bar to reach this section.

3. To perform a manual search of available questions/discussion topics, type a keyword into the search bar and click the magnifying glass icon. Your search results will populate automatically.