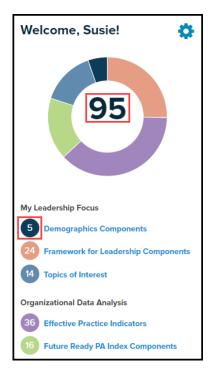

## Homepage

1. The **Welcome** box displays your settings for the personal preferences you have designated as important to you. The quantities of items that you selected are shown for each category. The total number of items is displayed in the center of the wheel chart.

2. If you wish to make any changes or updates, click on the desired category to jump to that page. Alternatively, you may click on the color-coded quantity wheel for a category. Move the cursor over a section of the wheel to show the quantity of items selected. If you have not set your personal preferences yet, please refer to the appropriate sections of this manual to guide you.