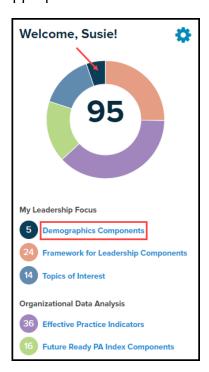

2. If you wish to make any changes or updates, click on the desired category to jump to that page. Alternatively, you may click on the color-coded quantity wheel for a category. Move the cursor over a section of the wheel to show the quantity of items selected. If you have not set your personal preferences yet, please refer to the appropriate sections of this manual to guide you.