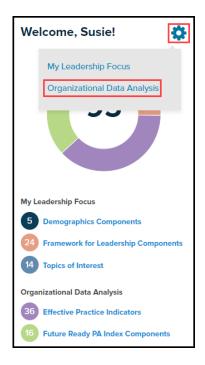

3. You may also click on the blue gear icon in the upper right corner of the **Welcome** box and select the site element you would like to access.